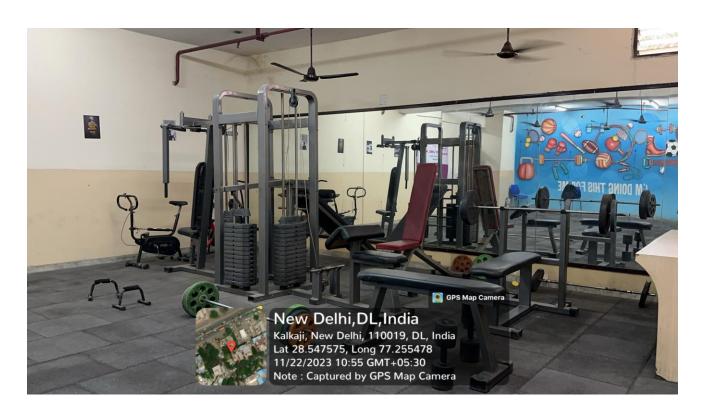

### Jagannath International Management School



MOR, Pocket-105, Kalkaji, New Delhi-110019 (Affiliated to Guru Gobind Singh Indraprastha University and Approved under Section 2(f) of UGC Act 1956)

#### **Indoor Sports Facilities**

#### **Gym Equipments**





# Jagannath International Management School



MOR, Pocket-105, Kalkaji, New Delhi-110019 (Affiliated to Guru Gobind Singh Indraprastha University and Approved under Section 2(f) of UGC Act 1956)

#### **CARROM BOARD**





## Jagannath International Management School



MOR, Pocket-105, Kalkaji, New Delhi-110019 (Affiliated to Guru Gobind Singh Indraprastha University and Approved under Section 2(f) of UGC Act 1956)

#### **LUDO**





## Jagannath International Management School



MOR, Pocket-105, Kalkaji, New Delhi-110019 (Affiliated to Guru Gobind Singh Indraprastha University and Approved under Section 2(f) of UGC Act 1956)

#### **CHESS**